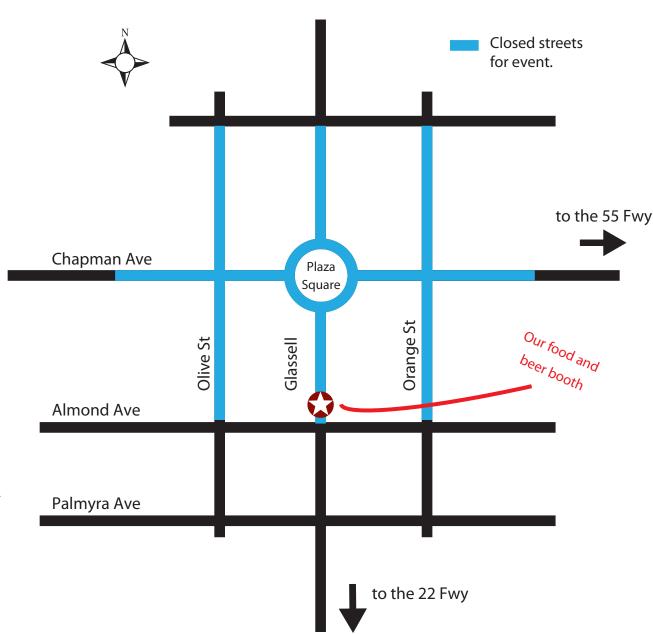

## **Friendly Center Booths**

Our booths are located south of the Orange Plaza on Glassell, in the area designated "Mexican Street". Look for the Friendly Center banners on our two booths.